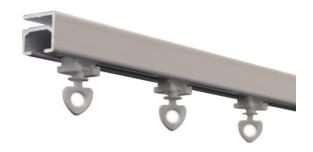

## **SERIES 50 MILAN**

Made with the highest quality aluminium, the track is slim and compact, yet strong and reliable, suitable for conventional and S-Wave curtains. Known for its versatility, this track can be used for both commercial and domestic application such as hotels, homes, shops, aged care etc.

- Suits both S-Wave and conventional curtains
- Underslung track
- Hand operated only, one way draw or centre close
- Comes in white, platinum or black
- Can be face or top fit with easy clip brackets and bracket covers included
- Can be bent at a 100mm radius
- Available in 6 meter lengths joiner optional