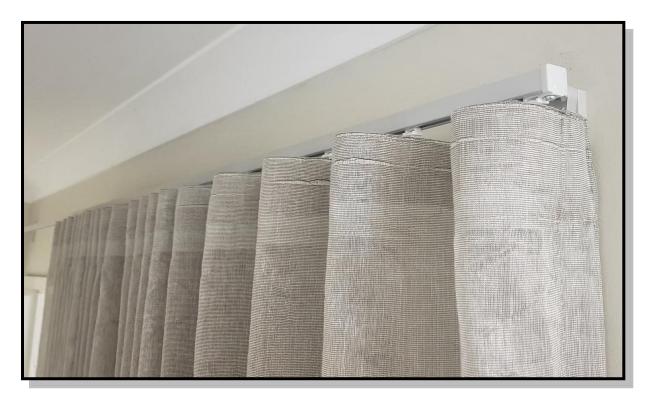

## **SERIES 50 MILAN**

Made with the highest quality aluminium, the track is slim and compact, yet strong and reliable, suitable for conventional and S-Wave curtains. Known for its versatility, this track can be used for both commercial and domestic application such as hotels, homes, shops, aged care etc.

- Suits both S-Wave and conventional curtains
- Underslung track
- Hand operated only, one way draw or centre close
- Comes in white, platinum or black
- Can be face or top fit with easy clip brackets and bracket covers included
- Can be bent at a 100mm radius
- Available in 6 meter lengths joiner optional