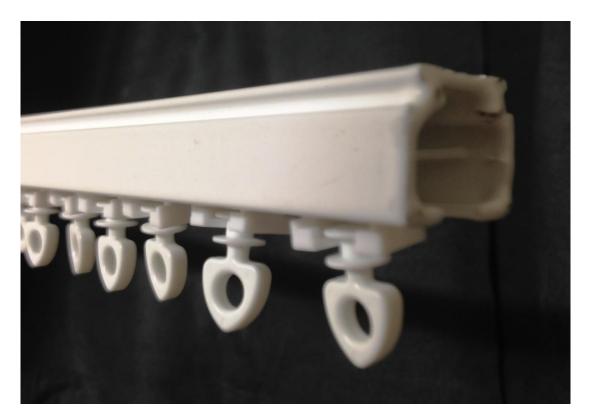

## SERIES 51

Oslo Series 51 is a strong commercial/domestic tracking systems suitable for heavy use areas. The series 51 is suitable for S-wave curtains and conventional curtains with freewheeling roller carriers allowing smooth operation.

- Suitable for S-Wave curtains and conventional curtains
- Underslung track
- Track dimensions 20mm x 16mm
- Available in white, black or platinum
- Hand or cord operated, one way draw or centre close
- Can be face or top fitted with bracket covers included
- Can be bent at a 100mm radius on hand drawn tracks only