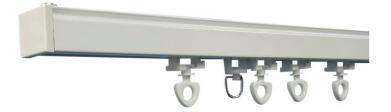

## SERIES 51

Oslo Series 51 is a strong commercial/domestic tracking systems suitable for heavy use areas. The series 51 is suitable for S-wave curtains and conventional curtains with freewheeling roller carriers allowing smooth operation.

- Suitable for S-Wave curtains and conventional curtains
- Underslung track
- Track dimensions 20mm x 16mm
- Available in white, black or platinum
- Hand or cord operated, one way draw or centre close
- Can be face or top fitted with bracket covers included
- Can be bent at a 100mm radius on hand drawn tracks only